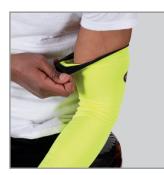

## **Cooling Sleeves**

High-performance sleeve that delivers advanced cooling relief, wicks away sweat, provides UV protection, and even protects against light abrasions.

## Key Features and Benefits:

- Performance knit fabric is soft, stretchable, and durable
- Delivers long-lasting cooling relief when wet
- Wicks away moisture and absorbs perspiration
  when dry
- Made with gripper elastic and flatlock-stitched seam for maximum comfort
- Protects against light abrasions and scratches
- UPF 50+ UV protection blocks harmful rays
- Machine washable and chemical free