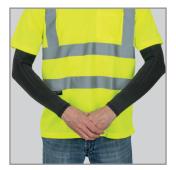

## **Cooling Sleeves**

High-performance sleeve that delivers advanced cooling relief, wicks away sweat, provides UV protection, and even protects against light abrasions.

## Key Features and Benefits:

- Performance knit fabric is soft, stretchable, and durable
- Delivers long-lasting cooling relief when wet
- Wicks away moisture and absorbs perspiration
  when dry
- Made with gripper elastic and flatlock-stitched seam for maximum comfort
- Protects against light abrasions and scratches
- UPF 50+ UV protection blocks harmful rays
- Machine washable and chemical free