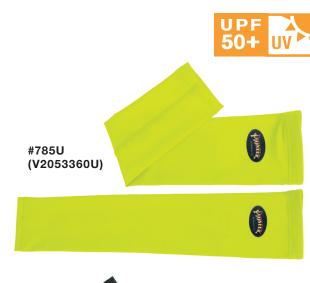

## **Cooling Sleeves**

High-performance sleeve that delivers advanced cooling relief, wicks away sweat, provides UV protection, and even protects against light abrasions.

| PROD. NO. | MOD. NO. | COLOR  | SIZES     |
|-----------|----------|--------|-----------|
| V2053360U | 785U     | Yellow | XS/S, M/L |
| V2053370U | 786U     | Black  | XS/S, M/L |

325 Corporate Drive Elgin, IL 60123 USA Toll Free Tel: 1-800-323-7402 Fax: 847-717-8419 email: orders.usa@surewerx.com